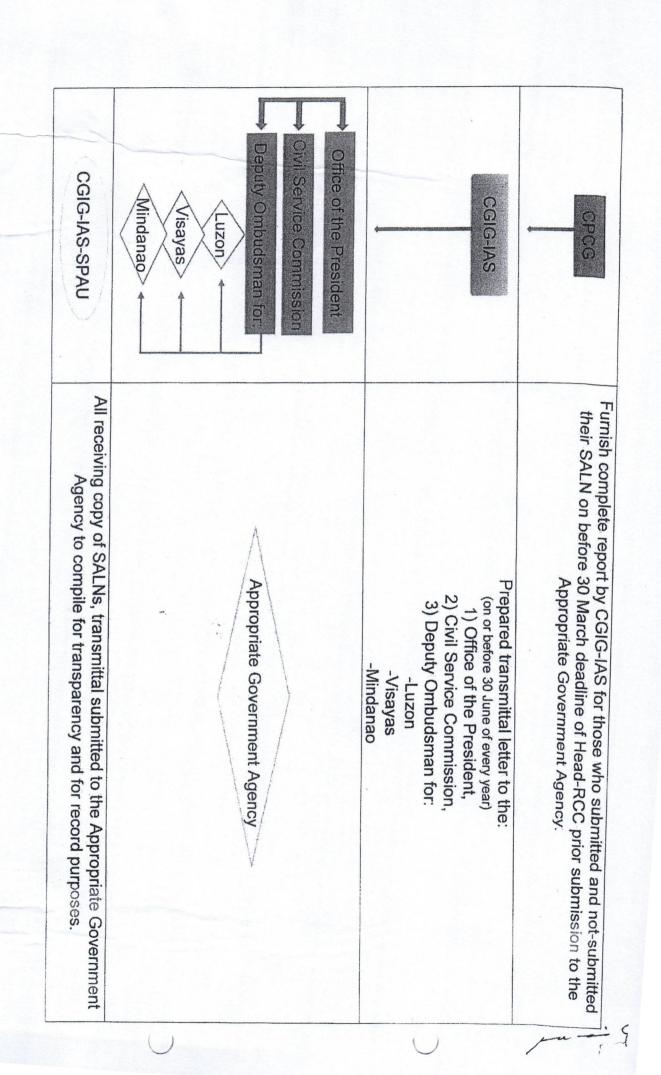

### 2. On or before 30 April of every year thereafter

- a. The Unit Commander shall issue an Order / Directive to all PCG Uniformed Personnel under his / her Command to submit to the Administrative and Personnel Officer their respective SALNs on or before 31 January of the current year.
- b. The Unit Commander shall issue an Order for the composition of the Sub- RCC composed of a Chairman and two (2) members responsible for the evaluation and submission of SALNs of respective Units/Command to the ESPAU-CGIG=IAS prior submission to the appropriate Government Agency.
- c. The Administrative Officer and Personnel shall evaluate immediately above-mentioned submitted SALNs and report to the Unit Commander the PCG Uniformed Personnel who:
  - 1) Filed their SALNs with complete data;
  - 2) Filed their SALNs with incomplete data; and
  - 3) Did not file on or before 31 January.
- d. For those falling under the immediate preceding items 2 and 3, the Unit Commander shall issue a Memorandum directing the concerned PCG Uniformed Personnel to re- submit their corrected SALNs or submit the same, as the case may be, within a non-extendable period of thirty (30) days from receipt thereof. The Memorandum shall be served to the concerned PCG Uniformed Personnel preferably by personal service; otherwise service shall be to the last known address by a licensed courier service or registered mail with return card.
- e. Immediately after the expiration of the thirty (30) day notice, the Unit Administrative Officer shall prepare in alphabetical order a list of all personnel indicating those who submitted and did not submit SALNs.
- f. The Unit Commander shall submit a report including a list of all PCG Uniformed Personnel under his / her command indicating those who submitted and did not submit SALNs with Two (2) original copies of SALNs to the Sub Review and Compliance Committee (RCC).
- g. The Sub-RCC upon evaluation and approval of the SALNs submitted shall then transmit NLT 30 March to the ESPAU-CGIG-IAS the previously mentioned list together with two (2) copies of SALNs with Electronic copies in PDF Format of all PCG Uniformed Personnel under their command prior submission the appropriate Government Agency.
- h. Flag Rank Officers assigned at NHQ-PCG with the rank of Commodore and above shall submit their SALNs to the Administrative Officer of NHQ-HSG for transmittal to ESPAU-CGIG-IAS.

Sthrong

- i. The Commanders of Units located in NHQ-PCG shall transmit to the Headquarters Support Group (HSG) a complete list of PCG Uniformed Personnel under their Command and all their SALNs together with Electronic copies in PDF Format.
- j. The Sub- RCC, Headquarters Support Group (HSG) shall be responsible for the submission of the SALNs of all PCG Uniformed Personnel assigned at NHQ=PCG to the ESPAU=CGIG=IAS.
- k. All Unit Commanders with the rank of Commodore and above shall submit two (2) copies of their SALNs to their respective sub- RCC to be submitted to ESPAU-CGIG-IAS, one for file and one (1) for submission to the Office of the President.
- I. The Commanding Officer of PCG, BFAR and other PCG-manned government vessels shall transmit to the Headquarters, Coast Guard Surface Support Force (CGSSF) a complete list of PCG Uniformed Personnel under their Command and all their SALNs together with Electronic copies in PDF Format. The Sub- RCC, CGSSF shall be responsible for the submission of the SALNs of all the aforementioned PCG Uniformed Personnel to the ESPAU-CGIG-IAS.
- m. The Sub- RCC of every Units shall then furnish to the ESPAU-CGIG-IAS (Head RCC) the following:
- 1) A report with the complete list of PCG Uniformed Personnel under their command;
  - Two (2) original copy of the respective SALNs of all PCG Uniformed Personnel under their command together with Electronic copies in PDF Format; and
- n. The Unit Commander shall conduct Investigation against the PCG Uniformed Personnel who failed to submit and re-submit their corrected SALNs after the expiration of the thirty (30) day notice. The investigation report shall be forwarded to ESPAU-CGIG-IAS for appropriate action.

- 5. The Head RCC shall coordinate and forward to ESPAU-CGIG-IAS the result of their evaluation.
- 6. Accordingly, the CGIG-IAS shall submit a report to the Commandant, PCG with a list of all PCG Uniformed Personnel who: filed their SALNs with complete data; filed their SALNs with incomplete data; did not file their SALNs, and filed beyond 30 March deadline based on the Head- RCC report;